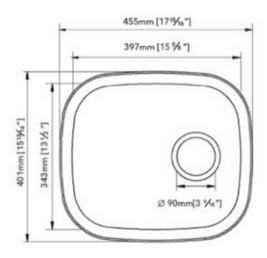

## MODEL: SS-117-10-1618B1

| DEPTH | GAUGE |
|-------|-------|
| 9"    | 16    |

- Under-mount Single Bowl Sink
- Dimensions: 17-15/16"x15-13/16" •
- Material: SS304 •
- · Finish: Brushed

| Undercoated and Sound Pads |  |
|----------------------------|--|
| 3-1/2" Drain Opening       |  |
| Supplied with Fasteners    |  |